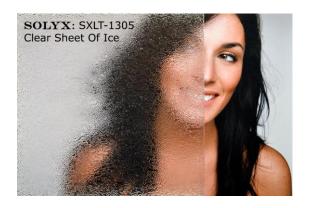

# SXLT-1305 Clear Sheet of Ice

# **Product Detail**

 ${
m SOLYX} \otimes {
m SXLT-1305}$  Clear Sheet of Ice is a beautiful light scattering film with a textured random design. This film is suitable for obscuring direct visibility and allowing excellent light transmission. This film is stable, non-yellowing and is installed using the same methods as any window film.

# **Product Description**

 ${\bf SOLYX} @\ \ \textbf{SXLT-1305 Clear Sheet of Ice} \ \ is \ a \ durable, \ dimensionally stable, \ clear, \ translucent \ vinyl film \ simulating \ textured \ glass.$ 